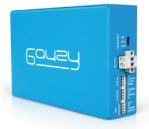

## Gauzy Controller

CE & UL Compliant

Providing the industry's best transparency and opacity performance with unique square waveforms

#### **FLEX**

On/Off or Dimming capabilities for complete light control in up to 10 m<sup>2</sup> of LCG®