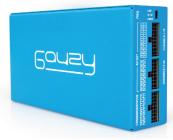

## Gauzy Controller

CE & UL Compliant

Providing the industry's best transparency and opacity performance with unique square waveforms

### MultiPlex

Customization for up to 32 outputs, allowing independent control over multiple glass panels or LCG® segments (Pixel Patterned film)