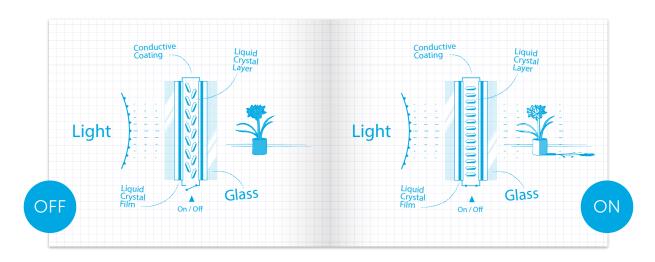

Randomly aligned LC molecules scatter the light, making the glass opaque, ideal for projection, privacy, and drawing. Electricity from Gauzy controller arranges the LC molecules on demand, making the glass transparent, for an open clean atmosphere.