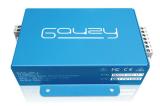

## Gauzy Controller

CE & UL Compliant

Providing the industry's best transparency and opacity performance with unique square waveforms

### MINI

Ideal for smaller glass installations, with On/Off configuration to control up to 4 m<sup>2</sup> of LCG®

 Small form factor and footprint
 Advanced protection features for better ROI and MTBF
 Ultra-low voltage and power consumption
 Large drive capacity
 WIFI/DMX/RS-485 Compatible