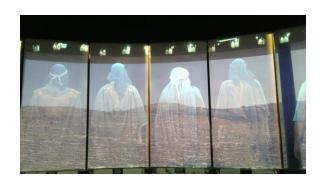

### Shilo National Park, Israel

- Active Front projection in a theater style
- 14 panels of glass
- Multiplex controller