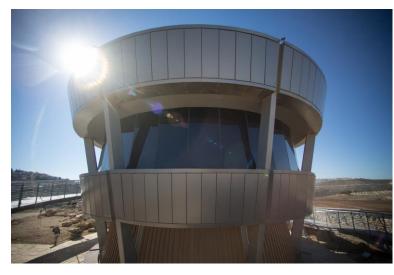

### Shilo National Park, Israel

- Active Front projection in a theater style
- 14 panels of glass
- Multiplex controller