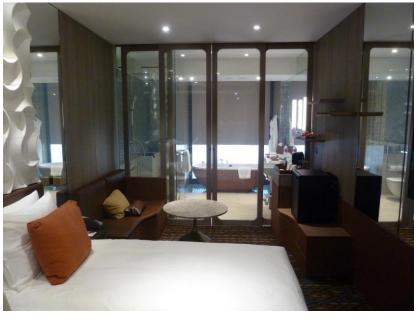

Crowne Plaza
Changyi Airport,
Singapore

- 243 guest rooms
- Sliding privacy partitions
- The largest project
   WW in 2015