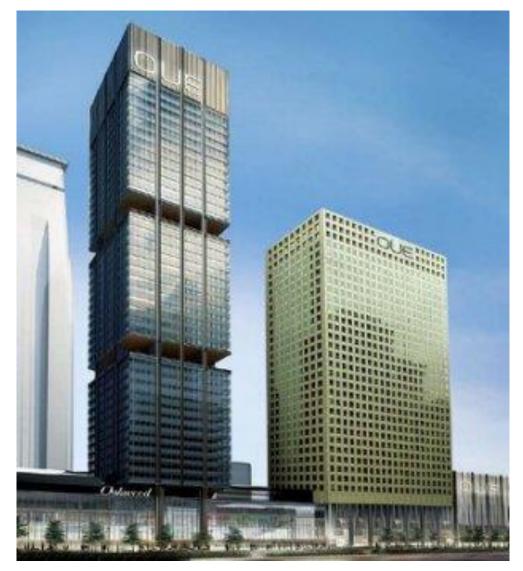

# OUE Downtown 1 Shenton Way Singapore

- Largest active rear projection worldwide on building façade
- 400 sqm

Daimler

Schaefer Board Rooms

Stuttgart, Germany

- Privacy glass
- 195 sqm

Mercedes-Benz