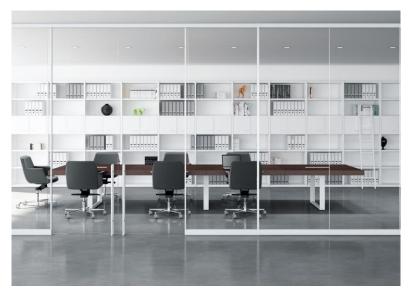

# OUE Downtown 1 Shenton Way Singapore

- Largest active rear projection worldwide on building façade
- 400 sqm

Daimler

Schaefer Board Rooms

Stuttgart, Germany

- Privacy glass
- 195 sqm

Mercedes-Benz