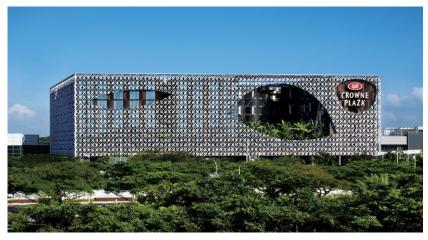

Crowne Plaza
Changyi Airport,
Singapore

- 243 guest rooms
- Sliding privacy partitions
- The largest project
   WW in 2015