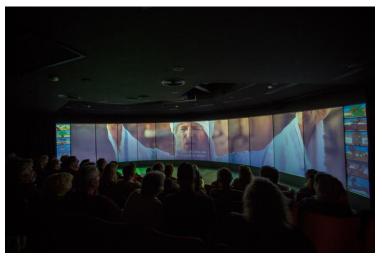

### Shilo National Park, Israel

- Active Front projection in a theater style
- 14 panels of glass
- Multiplex controller