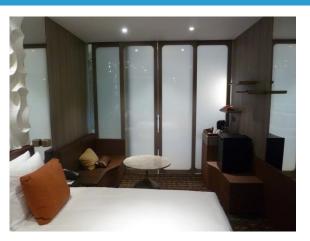

Crowne Plaza
Changyi Airport,
Singapore

- 243 guest rooms
- Sliding privacy partitions
- The largest project
   WW in 2015