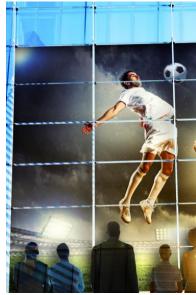

# OUE Downtown 1 Shenton Way Singapore

- Largest active rear projection worldwide on building façade
- 400 sqm

Daimler

Schaefer Board Rooms

Stuttgart, Germany

- Privacy glass
- 195 sqm

Mercedes-Benz