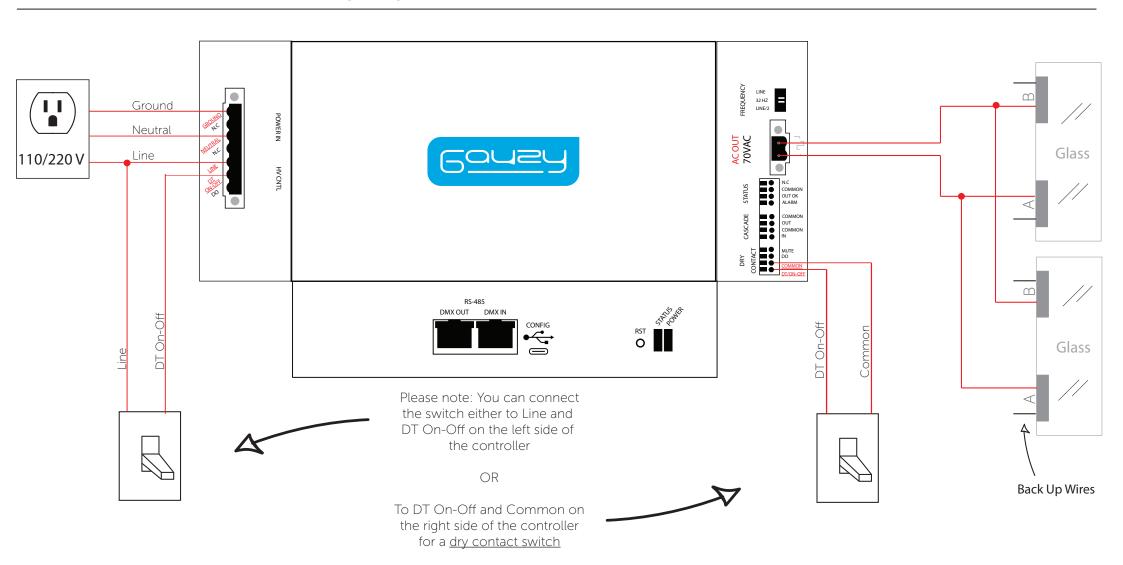

## LC6® On/Off Controller Wiring

TN 09-10: Basic Wall Switch Wiring Diagram

FLEX ON/OFF ONLY PRODUCT# GAU3-S-O-1

7-pin and 2-pin connector specification. (included with controller) MSTB 2.5 HC/2-STF-5.08 2pin manufacturer: Phoenix contact MSTB 2.5 HC/7-STF-5.08 7pin manufacturer: Phoenix contact

Never connect high voltage (110/220VAC) to the dry contact interface, as this will cause irreversible damage to the controller.

For "SmartHome" programming and operation features please contact the factory for additional wiring details.

Gauzy does not guarantee products which are not wired according to these guidelines.